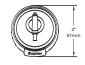

| #         | Description                              | Quantity |
|-----------|------------------------------------------|----------|
| 1         | Type-M1 1" Allow Dome Tweeter            | 2        |
| 2         | Neo Type-M Crossover                     | 2        |
| 3         | Tweeter Grille                           | 2        |
| 4         | Tweeter Flush-Mount                      | 2        |
| 5         | Tweeter Angle-Mount (top)                | 2        |
| 6         | Tweeter Angle-Mount (bottom)             | 2        |
| not shown | Tweeter Hardware Pack                    | 2        |
| 7         | Spring Clips                             | 4        |
| 8         | Terminated Tweeter Wire                  | 2        |
| 9         | #8 x <sup>3</sup> /8" Pan Head Screw     | 2        |
| 10        | #8 x <sup>1</sup> /2" Self-Tapping Screw | 4        |
| 11        | #8 x 1" Self-Tapping Screw               | 8        |
| 12        | 1 <sup>1</sup> /2" Hex Nut               | 2        |
| 13        | Hex Key                                  | 1        |